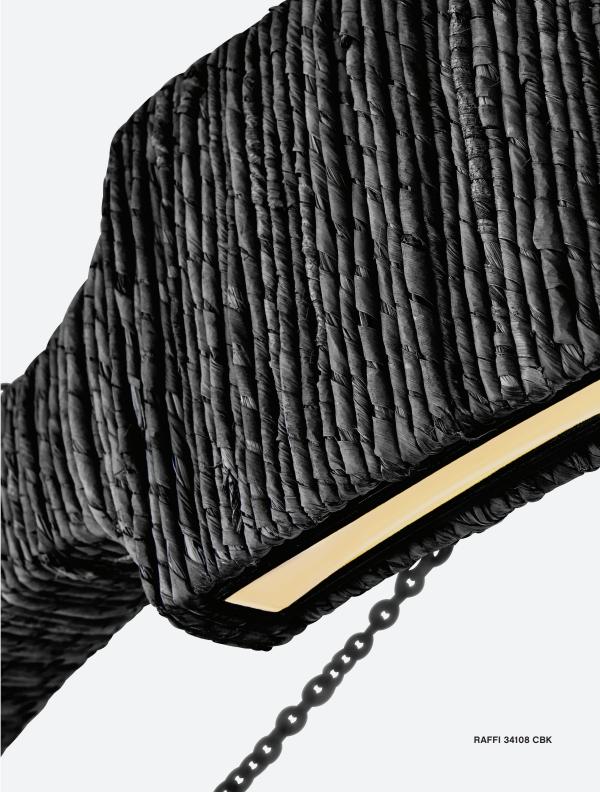

### $\mathsf{RAFFI}^{\scriptscriptstyle\mathsf{TM}}$

Raffi's coastal bohemian vibe is balanced by its distinctively modern shape.

A unique LED design offers abundant light, while a slim frame hand-wrapped in natural reeds provides unexpected texture.