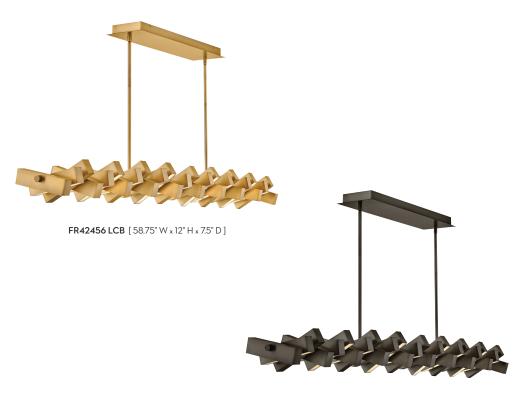

### $\mathsf{STITCH}^{\scriptscriptstyle\mathsf{TM}}$

Stitch strikes a pose with an innovative design, offering bountiful illumination from articulating LED panels. This dynamic linear chandelier is a modern sculptural statement.

FR42456 PBO [58.75" W x 12" H x 7.5" D]