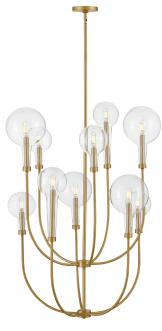

## EZRA™

The Ezra family stunningly pairs minimalist elegance with an industrial edge. The strong square arms, sharp angles, and bold silhouette add dimensional appeal.