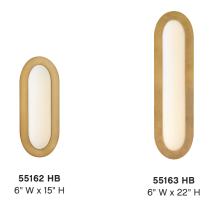

### $ALCHEMY^{\scriptscriptstyle{\mathsf{TM}}}$

Inspired by the vintage flasks of a chemistry classroom, Alchemy is a unique statement piece. Its tapered globes instantly stand out in a variety of spaces, while the open silhouette enhances its sophisticated edge.



**30527 BK** 30" DIA. x 40" H



**30527 LCB** 30" DIA. x 40" H

## EZRA™

The Ezra family stunningly pairs minimalist elegance with an industrial edge. The strong square arms, sharp angles, and bold silhouette add dimensional appeal.



# $\mathsf{EMME}^{\scriptscriptstyle\mathsf{TM}}$

Beautifully retro, Emme showcases a midcentury-inspired elliptical design. Etched opal glass surrounded by a robust, oversized frame creates a vintage feel and soft, warm illumination.



### $\mathsf{RAFFI}^{\scriptscriptstyle\mathsf{TM}}$

Raffi's coastal bohemian vibe is balanced by its distinctively modern shape.

A unique LED design offers abundant light, while a slim frame hand-wrapped in natural reeds provides unexpected texture.



lisa medennon





Dramatic crackled glass globes surround Coco's timeless silhouette with unexpected, distressed detailing. Minimal framing suspended from decorative stem-to-chain uprights features a warm and inviting Lacquered Brass finish.



FR30526 LCB [59.75" DIA. x 43" H]



Inspired by the organic elegance of blooming water lilies, Lillia's large shade is formed from gently curved glass panels. Subtle handcrafted texture creates natural variations in illumination, accentuated by a classic Heritage Brass finish.



FR30516 HB [ 3