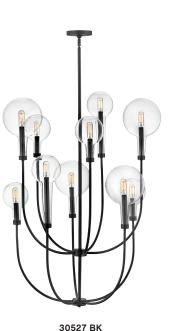

## EZRA™

The Ezra family stunningly pairs minimalist elegance with an industrial edge. The strong square arms, sharp angles, and bold silhouette add dimensional appeal.

**30527 BK** 30" DIA. x 40" H

**30527 LCB** 30" DIA. x 40" H