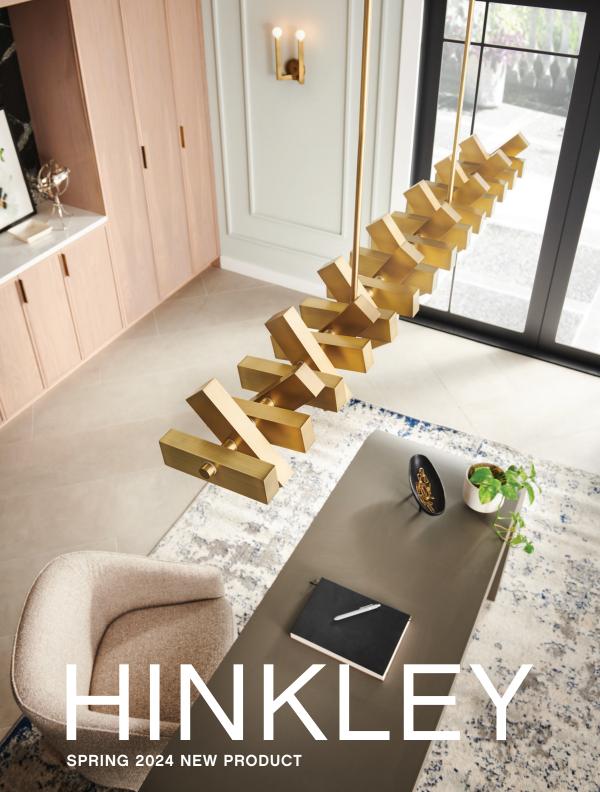

## EZRA™

The Ezra family stunningly pairs minimalist elegance with an industrial edge. The strong square arms, sharp angles, and bold silhouette add dimensional appeal.

**30527 BK** 30" DIA. x 40" H

**30527 LCB** 30" DIA. x 40" H