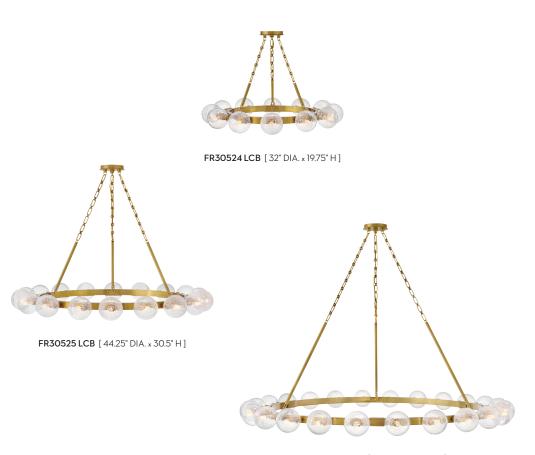

sharp angles, and bold silhouette add dimensional appeal.



# $\mathsf{EMME}^{\scriptscriptstyle\mathsf{TM}}$

Beautifully retro, Emme showcases a midcentury-inspired elliptical design. Etched opal glass surrounded by a robust, oversized frame creates a vintage feel and soft, warm illumination.



### $\mathsf{RAFFI}^{\scriptscriptstyle\mathsf{TM}}$

Raffi's coastal bohemian vibe is balanced by its distinctively modern shape.

A unique LED design offers abundant light, while a slim frame hand-wrapped in natural reeds provides unexpected texture.



lisa medennon





Dramatic crackled glass globes surround Coco's timeless silhouette with unexpected, distressed detailing. Minimal framing suspended from decorative stem-to-chain uprights features a warm and inviting Lacquered Brass finish.



FR30526 LCB [59.75" DIA. x 43" H]



Inspired by the organic elegance of blooming water lilies, Lillia's large shade is formed from gently curved glass panels. Subtle handcrafted texture creates natural variations in illumination, accentuated by a classic Heritage Brass finish.



FR30516 HB [ 36.25" DIA. x 23.25" H]



### $\mathsf{STITCH}^{\scriptscriptstyle\mathsf{TM}}$

Stitch strikes a pose with an innovative design, offering bountiful illumination from articulating LED panels. This dynamic linear chandelier is a modern sculptural statement.



FR42456 PBO [58.75" W x 12" H x 7.5" D]

### OBERON™

Artfully combining unexpected materials, Oberon's ribbed stems create a tailored, transitional silhouette. Delicate swirls detail spherical shades in multicolored glass.



FR30506 BX [ 36