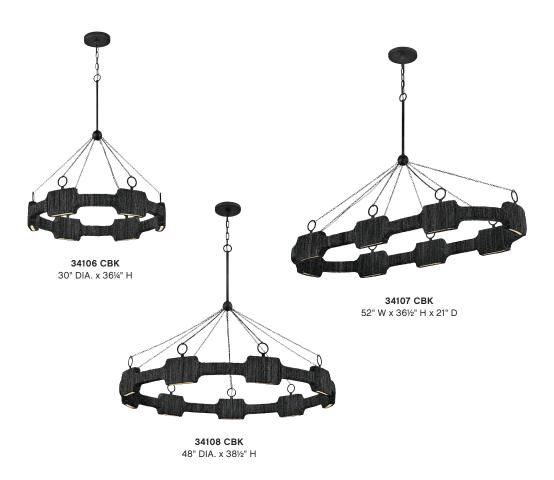

### $\mathsf{RAFFI}^{\scriptscriptstyle\mathsf{TM}}$

Raffi's coastal bohemian vibe is balanced by its distinctively modern shape.

A unique LED design offers abundant light, while a slim frame hand-wrapped in natural reeds provides unexpected texture.