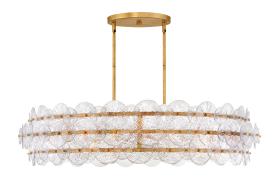

lisa medennon

Dramatic crackled glass globes surround Coco's timeless silhouette with unexpected, distressed detailing. Minimal framing suspended from decorative stem-to-chain uprights features a warm and inviting Lacquered Brass finish.