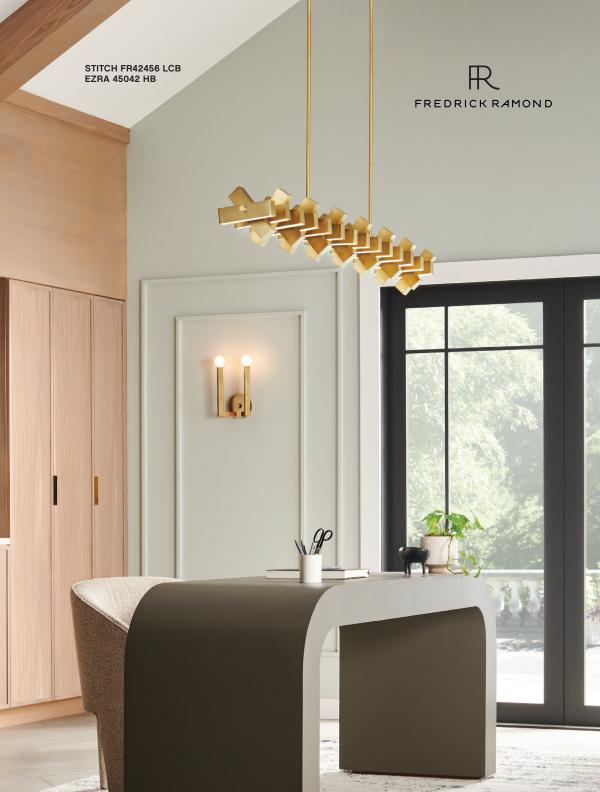

### $\mathsf{STITCH}^{\scriptscriptstyle\mathsf{TM}}$

Stitch strikes a pose with an innovative design, offering bountiful illumination from articulating LED panels. This dynamic linear chandelier is a modern sculptural statement.

#### TEAM HINKLEY

Want to chat? Contact us at 1.800.HINKLEY or customercare@hinkley.com.

ON THE COVER: STITCH FR42456 LCB, EZRA 45042 HB

Connect with us I #hinkleystyle

424HPBK