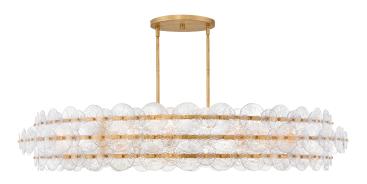

lisa medennon

Dramatic crackled glass globes surround Coco's timeless silhouette with unexpected, distressed detailing. Minimal framing suspended from decorative stem-to-chain uprights features a warm and inviting Lacquered Brass finish.