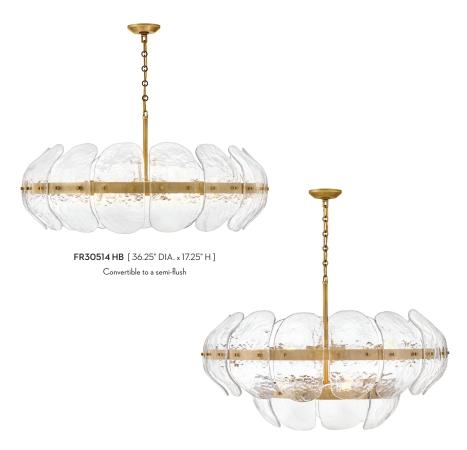

FR30526 LCB [59.75" DIA. x 43" H]

Inspired by the organic elegance of blooming water lilies, Lillia's large shade is formed from gently curved glass panels. Subtle handcrafted texture creates natural variations in illumination, accentuated by a classic Heritage Brass finish.

FR30516 HB [ 36.25" DIA. x 23.25" H]