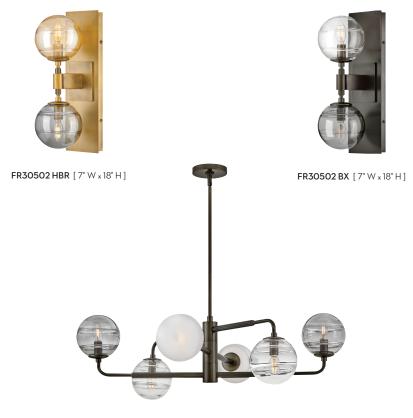

### OBERON™

Artfully combining unexpected materials, Oberon's ribbed stems create a tailored, transitional silhouette. Delicate swirls detail spherical shades in multicolored glass.

FR30506 BX [ 36.5" DIA. x 10.75" H ]